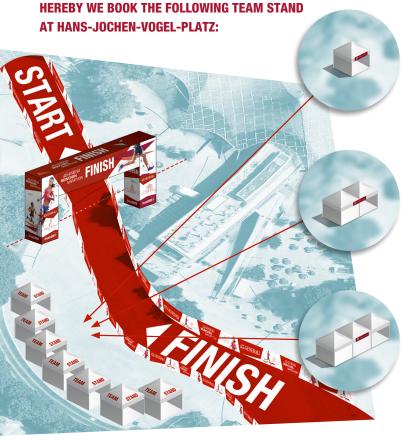

## **TEAM STAND** (Basic - 1 Pagoda Tent)

- Pagoda Tent 3 x 3 m (with floor / closed on three sides)
- Branding with your individual Corporate Design included [Sign above Pagoda Tent entrance / 4-color printed / 140 x 40 cm (w x h) & Banner advertising at the Team Booth]
- Seating with beer bench set including 2 beer tables and 4 beer benches

# **TEAM STAND** (Combined - 2 Pagoda Tents)

- Two combined Pagoda Tents 6 x 3 m (with floor / closed on three sides)
- Branding with your individual Corporate Design included
  [Sign above Pagoda Tent entrance / 4-color printed / 140 x 40 cm (w x h)
  & Banner advertising at the Team Booth]
- Seating with beer bench set including 4 beer tables and 8 beer benches

### **TEAM STAND** (Combined - 3 Pagoda Tents)

- Three combined Pagoda Tents 9 x 3 m (with floor / closed on three sides)
- Branding with your individual Corporate Design included
  [Sign above Pagoda Tent entrance / 4-color printed / 140 x 40 cm (w x h) & Banner advertising at the Team Booth]
- Seating with beer bench set including 6 beer tables and 12 beer benches